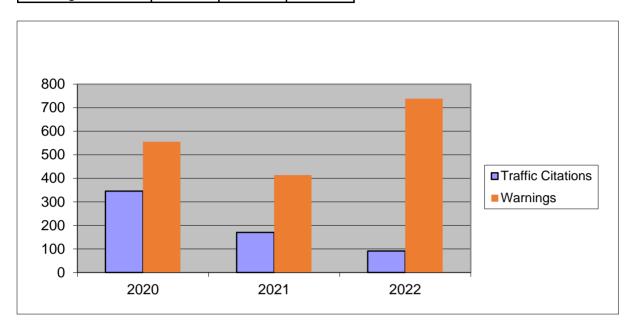

# Traffic Citations / Warnings 2022

|                   | 2020 | 2021 | 2022 |
|-------------------|------|------|------|
| Traffic Citations | 346  | 170  | 91   |
| Warnings          | 555  | 414  | 738  |