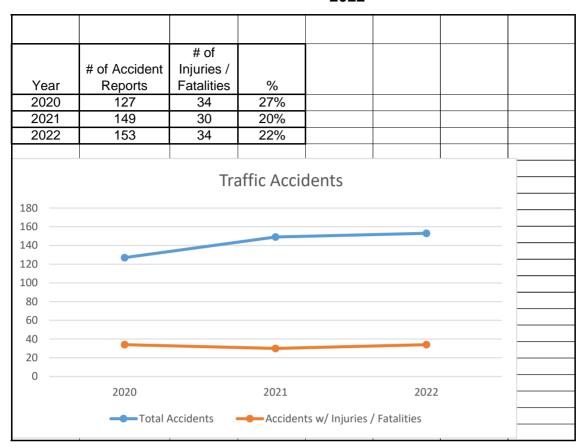

| 39  | 35  | 36  | 55  | 60  | 52  | 47  | 46  | 56  | 56  | 550   |
| Reports Cleared  | 25  | 13  | 33  | 27  | 25  | 44  | 46  | 30  | 30  | 32  | 31  | 31  | 367   |
| Clearance Rate   | 57% | 54% | 85% | 77% | 69% | 80% | 77% | 58% | 64% | 70% | 55% | 55% | 67%   |
|                  |     |     |     |     |     |     |     |     |     |     |     |     |       |
| 2020             | JAN | FEB | MAR | APR | MAY | JUN | JUL | AUG | SEP | ост | NOV | DEC | TOTAL |
| Criminal Reports | 70  | 51  | 66  | 38  | 47  | 41  | 55  | 61  | 61  | 43  | 37  | 36  | 606   |
| Reports Cleared  | 44  | 38  | 52  | 32  | 28  | 29  | 42  | 46  | 45  | 37  | 22  | 15  | 430   |
| Clearance Rate   | 63% | 75% | 79% | 84% | 60% | 71% | 76% | 75% | 74% | 86% | 59% | 42% | 71%   |

#### Accidents 2022



#### Criminal Reports 2022



| N                               | 1ISD | EME | EAN | OR A | 4RR | <b>EST</b> | S   |     |      |     |     |     |       |
|---------------------------------|------|-----|-----|------|-----|------------|-----|-----|------|-----|-----|-----|-------|
|                                 | JAN  | FEB | MAR | APR  | MAY | JUN        | JUL | AUG | SEPT | ОСТ | NOV | DEC | TOTAL |
| ABANDONED VEHICLE               |      | 1   |     |      |     |            |     |     |      |     |     |     | 1     |
| ANIMAL CARE ORDINANCE           |      |     |     |      |     |            |     |     |      |     |     | 1   | 1     |
| ASSAULT                         |      |     |     | 1    |     |            |     |     |      |     |     | 1   | 2     |
| BATTERY