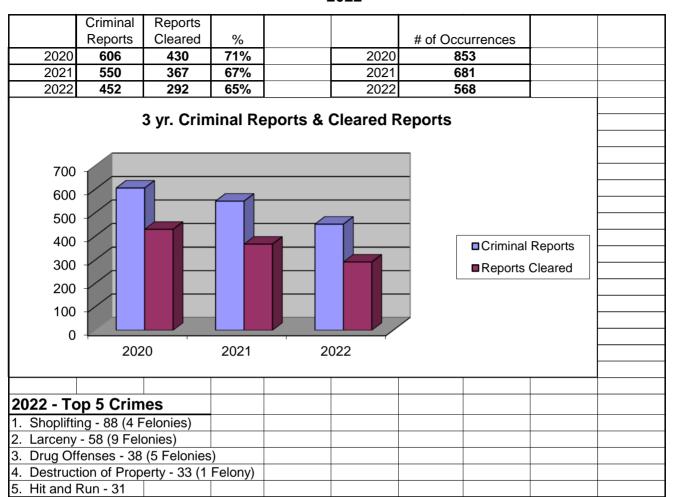

#### Criminal Reports 2022

| N                               | 1ISD | EME | EAN | OR A | 4RR | <b>EST</b> | S   |     |      |     |     |     |       |
|---------------------------------|------|-----|-----|------|-----|------------|-----|-----|------|-----|-----|-----|-------|
|                                 | JAN  | FEB | MAR | APR  | MAY | JUN        | JUL | AUG | SEPT | ОСТ | NOV | DEC | TOTAL |
| ABANDONED VEHICLE               |      | 1   |     |      |     |            |     |     |      |     |     |     | 1     |
| ANIMAL CARE ORDINANCE           |      |     |     |      |     |            |     |     |      |     |     | 1   | 1     |
| ASSAULT                         |      |     |     | 1    |     |            |     |     |      |     |     | 1   | 2     |
| BATTERY                         |      |     | 3   | 2    |     |            |     | 1   |      | 1   |     | 1   | 8     |
| B & E OF AUTO                   |      |     |     |      | 1   |            |     | 1   |      |     |     |     | 2     |
| CAPIAS ARREST                   |      |     | 2   |      |     |            |     |     |      | 1   |     |     | 3     |
| CONSPIRACY                      |      |     | 2   |      |     |            |     |     |      |     |     |     | 2     |
| CONTRIBUTING TO MINOR           |      |     |     | 1    | 1   |            | 1   |     |      |     |     |     | 3     |
| CRIMINAL INVASION OF PRIVACY    |      |     |     |      |     |            |     |     |      | 2   |     |     | 2     |
| DESTRUCTION OF PROPERTY         |      | 1   | 1   |      | 2   | 3          | 3   |     |      | 1   |     |     | 11    |
| DISORDERLY CONDUCT              |      | 1   | 1   |      | 1   |            |     |     |      |     |     |     | 3     |
| DOG / CAT AT LARGE              |      |     |     |      | 2   |            |     |     |      |     | 1   |     | 3     |
| DOMESTIC ASSAULT                |      |     |     |      |     |            | 2   |     |      |     |     |     | 2     |
| DOMESTIC BATTERY                | 1    |     | 1   | 3    | 1   |            | 1   |     | 1    |     | 1   |     | 9     |
| DRIVING REVOKED DUI             |      |     |     | 1    |     |            |     | 1   |      |     |     | 1   | 3     |
| DRIVING REVOKED 3RD OFFENSE     |      |     | 3   |      |     |            | 1   |     |      | 1   |     |     | 5     |
| DUI                             | 4    | 2   | 3   |      | 2   | 1          | 2   | 4   | 1    | 1   | 2   | 3   | 25    |
| FLEEING                         |      |     |     |      | 3   |            |     |     |      |     | 2   | 1   | 6     |
| HARASSMENT                      |      |     |     |      |     | 1          |     |     |      |     |     |     | 1     |
| HARASSING PHONE CALLS           |      |     |     |      |     |            |     | 1   |      |     |     |     | 1     |
| INTERFERENCE W/ EMERGENCY COMM. |      |     |     |      |     |            |     |     |      |     | 1   |     | 1     |
| JOYRIDING                       |      |     |     |      | 3   | 1          |     |     |      |     |     |     | 4     |
| LEAVING SCENE OF ACCIDENT       | 1    |     |     |      |     |            | 1   |     |      |     |     |     | 2     |
| LITTERING                       |      | 1   |     |      |     |            |     |     |      |     |     |     | 1     |

|                                 | JAN | FEB | MAR | APR | MAY | JUN | JUL | AUG | SEPT | ОСТ | NOV | DEC | TOTAL |
|---------------------------------|-----|-----|-----|-----|-----|-----|-----|-----|------|-----|-----|-----|-------|
| OBSTRUCTING POLICE OFFICER      | 1   | 1   | 1   | 2   | 1   |     | 1   | 1   | 2    | 1   |     |     | 11    |
| OBTAINING FALSE PRETENSE        |     | 1   |     |     |     |     |     |     |      |     |     |     | 1     |
| PETIT LARCENY                   |     | 1   |     |     | 1   |     |     | 3   |      |     |     |     | 5     |
| POSSESSION OF CONTROLLED SUB.   | 2   | 5   | 4   | 1   | 3   | 1   |     | 1   | 3    |     | 1   | 2   | 23    |
| POSSESSION OF MARIJUANA         | 1   |     |     |     | 1   |     |     | 1   |      |     |     |     | 3     |
| PUBLIC INTOXICATION             |     |     |     |     | 1   |     |     |     |      |     |     |     | 1     |
| RECKLESS DRIVING                |     |     | 1   |     |     |     |     |     |      |     |     |     | 1     |
| SHOPLIFTING                     | 3   | 1   | 10  | 20  | 6   | 8   | 7   | 12  | 4    | 5   | 3   | 5   | 84    |
| TRESPASSING                     |     |     |     |     |     | 1   | 1   |     | 2    | 1   |     |     | 5     |
| VIOLATION OF BOND               | 1   | 1   |     |     |     |     |     |     |      |     |     |     | 2     |
| VIOLATION OF PROTECTIVE ORDER   |     | 1   |     |     |     |     |     | 1   |      |     |     |     | 2     |
| WARRANT FROM OTHER JURISDICTION | 1   |     |     |     |     |     | 6   |     | 2    |     |     |     | 9     |
|                                 |     |     |     |     |     |     |     |     |      |     |     |     |       |
| TOTAL MISDEMEANORS              | 15  | 17  | 32  | 31  | 29  | 16  | 26  | 27  | 15   | 14  | 11  | 15  | 248   |
| TOTAL MISDEMEANORS              | 15  | 17  | 32  | 31  | 29  | 16  | 26  | 27  | 15   | 14  | 11  | 15  | 248   |
| TOTAL MISDEMEANORS              | 15  | 17  | 32  | 31  | 29  | 16  | 26  | 27  | 15   | 14  | 11  | 15  | 248   |
| TOTAL MISDEMEANORS              | 15  | 17  | 32  | 31  | 29  | 16  | 26  | 27  | 15   | 14  | 11  | 15  | 248   |
| TOTAL MISDEMEANORS              | 15  | 17  | 32  | 31  | 29  | 16  | 26  | 27  | 15   | 14  | 11  | 15  | 248   |
| TOTAL MISDEMEANORS              | 15  | 17  | 32  | 31  | 29  | 16  | 26  | 27  | 15   | 14  | 11  | 15  | 248   |
| TOTAL MISDEMEANORS              | 15  | 17  | 32  | 31  | 29  | 16  | 26  | 27  | 15   | 14  | 11  | 15  | 248   |
| TOTAL MISDEMEANORS              | 15  | 17  | 32  | 31  | 29  | 16  | 26  | 27  | 15   | 14  | 11  | 15  | 248   |
| TOTAL MISDEMEANORS              | 15  | 17  | 32  | 31  | 29  | 16  | 26  | 27  | 15   | 14  | 11  | 15  | 248   |
| TOTAL MISDEMEANORS              | 15  | 17  | 32  | 31  | 29  | 16  | 26  | 27  | 15   | 14  | 11  | 15  | 248   |
| TOTAL MISDEMEANORS              | 15  | 17  | 32  | 31  | 29  | 16  | 26  | 27  | 15   | 14  | 11  | 15  | 248   |
| TOTAL MISDEMEANORS              | 15  | 17  | 32  | 31  | 29  | 16  | 26  | 27  | 15   | 14  | 11  | 15  | 248   |

|                                 | F   | ELO | NY  | ARR | REST | S   |     |     |      |     |     |     |       |
|---------------------------------|-----|-----|-----|-----|------|-----|-----|-----|------|-----|-----|-----|-------|
|                                 | JAN | FEB | MAR | APR | MAY  | JUN | JUL | AUG | SEPT | OCT | NOV | DEC | TOTAL |
| BREAKING AND ENTERING           |     |     |     |     |      |     | 1   | 1   |      |     |     |     | 2     |
| BURGLARY                        |     |     |     |     |      |     | 1   | 1   |      | 1   |     |     | 3     |
| CAPIAS                          |     |     | 1   |     |      |     |     |     |      |     |     |     | 1     |
| CHILD NEGLECT                   |     |     |     |     |      |     |     |     | 2    |     |     |     | 2     |
| DESTRUCTION OF PROPERTY         |     |     |     |     |      | 1   |     |     |      |     |     |     | 1     |
| DRIVING REVOKED DUI 3RD         |     |     |     |     | 1    |     |     |     |      |     |     |     | 1     |
| DOMESTIC 3RD OFFENSE            |     |     |     |     |      |     | 1   |     |      |     |     |     | 1     |
| DUI W/ FLEEING                  |     |     |     |     |      |     |     |     |      | 1   |     |     | 1     |
| ESCAPE                          |     |     |     |     |      |     | 1   |     |      |     |     |     | 1     |
| FALSE PRETENSE                  | 1   |     |     |     |      |     |     |     |      |     |     |     | 1     |
| FLEEING - RECKLESS INDIFFERENCE | 1   |     |     |     | 1    |     |     |     | 1    | 1   |     |     | 4     |
| FLEEING W/ INJURY               |     |     |     |     |      |     |     |     |      | 1   |     |     | 1     |
| FORGERY                         |     |     |     |     |      | 1   |     |     |      |     |     |     | 1     |
| GRAND LARCENY                   |     | 1   |     |     | 1    |     |     |     |      |     |     |     | 2     |
| MALICIOUS WOUNDING              | 1   |     |     |     |      |     |     |     |      |     |     |     | 1     |
| MAKING TERRORISTIC THREAT       |     |     |     |     |      |     |     |     |      |     | 1   |     | 1     |
| POSSESSION OF STOLEN VEHICLE    |     |     |     |     |      |     | 1   |     |      |     |     |     | 1     |
| SHOPLIFTING 3RD                 |     |     | 1   |     |      | 1   |     | 1   |      |     |     | 1   | 4     |
| SOLICITING A MINOR VIA COMPUTER |     |     |     |     | 2    | 1   |     |     |      |     |     |     | 3     |
| STRANGULATION                   |     |     |     | 1   |      |     | 1   |     |      |     |     | 1   | 3     |
| UTTERING                        |     |     |     |     |      | 1   |     |     |      |     |     |     | 1     |
| TOTAL FELONIES                  | 3   | 1   | 2   | 1   | 5    | 5   | 6   | 3   | 3    | 4   | 1   | 2   | 36    |

#### **Top 5 Comparisons**

| 2020                            |       | 2021                          |       | 2022                            |       |
|---------------------------------|-------|-------------------------------|-------|---------------------------------|-------|
| Reports                         |       | Reports                       |       | Reports                         |       |
| Shoplifting                     | 107   | Larceny                       | 76    | Shoplifting                     | 88    |
| Fraud                           | 107   | Drug Offenses                 | 60    | Larceny                         | 58    |
| Larceny                         | 70    | Shoplifting                   | 52    | Drug Offenses                   | 38    |
| Drug Offenses                   | 66    | Destruction of Property       | 46    | Destruction of Property         | 33    |
| Hit and Run                     | 46    | Hit and Run                   | 40    | Hit and Run                     | 31    |
| Traffic                         |       | Traffic                       |       | Traffic                         |       |
| Speeding                        | 97    | Driving Suspended             | 40    | Speeding                        | 27    |
| No Seatbelt                     | 69    | Speeding                      | 38    | Driving Suspended               | 19    |
| Driving Suspended               | 60    | No Seatbelt                   | 26    | No Insurance                    | 12    |
| No Insurance Carried            | 32    | No Insurance Carried          | 16    | Expired MVI                     | 5     |
| No Insurance                    | 14    | MVI / Insurance / Operators   | 7     | Insurance Carried / Operators   | 4     |
| Misdemeanor Arrests             |       | Misdemeanor Arrests           | •     | Misdemeanor Arrests             |       |
| Shoplifting                     | 75    | Shoplifting                   | 49    | Shoplifting                     | 84    |
| Drug Offenses                   | 45    | Drug Offenses                 | 46    | Drug Offenses                   | 26    |
| Warrant from Other Jurisdiction | 23    | Petit Larceny                 | 34    | DUI                             | 25    |
| DUI                             | 20    | DUI                           | 26    | Destruction of Property         | 11    |
| Obstructing Police Officer      | 15    | Domestic Battery              | 22    | Obstructing Police Officer      | 11    |
| Felony Arrests                  |       | Felony Arrests                |       | Felony Arrests                  |       |
| Fraudulent Use of Access Dev.   | 45    | Fraudulent Use of Access Dev. | 19    | Fleeing Reckless Indiff.        | 4     |
| Shoplifting 3rd                 | 14    | Shoplifting 3rd               | 8     | Shoplifting 3rd                 | 4     |
| Fugitive from Justice           | 5     | Capias                        | 6     | Burglary                        | 3     |
| Child Neglect                   | 4     | Poss. Intent to Deliver       | 6     | Soliciting a Minor Via Computer | 3     |
| Domestic 3rd Offense            | 4     | Driving Revoked DUI 3rd       | 5     | Strangulation                   | 3     |
| Poss. Intent to Deliver         | 4     |                               |       | _                               | _     |
|                                 |       |                               |       |                                 |       |
| 911 Calls                       |       | 911 Calls                     |       | 911 Calls                       |       |
| Suspicious Activity / Person    | 524   | Request for Officer           | 588   | Request for Officer             | 332   |
| Request for Officer             | 513   | Suspicious Activity / Person  | 459   | Suspicious Activity / Person    | 261   |
| MVA                             | 297   | Welfare Concern               | 412   | Alarm                           | 203   |
| Domestic Incident               | 255   | MVA                           | 367   | MVA                             | 196   |
| Welfare Concern                 | 250   | Alarm                         | 271   | Welfare Check                   | 180   |
| Total Calls                     | 5,612 | <b>Total Calls</b>            | 5,763 | Total Calls                     | 3,175 |