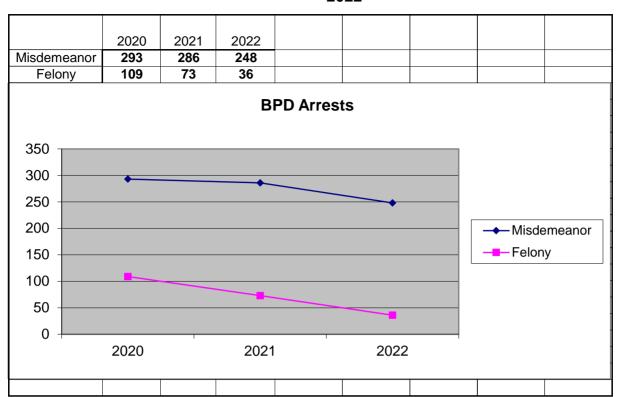

#### Criminal Reports 2022

| N                               | 1ISD | EME | EAN | OR A | 4RR | <b>EST</b> | S   |     |      |     |     |     |       |
|---------------------------------|------|-----|-----|------|-----|------------|-----|-----|------|-----|-----|-----|-------|
|                                 | JAN  | FEB | MAR | APR  | MAY | JUN        | JUL | AUG | SEPT | ОСТ | NOV | DEC | TOTAL |
| ABANDONED VEHICLE               |      | 1   |     |      |     |            |     |     |      |     |     |     | 1     |
| ANIMAL CARE ORDINANCE           |      |     |     |      |     |            |     |     |      |     |     | 1   | 1     |
| ASSAULT                         |      |     |     | 1    |     |            |     |     |      |     |     | 1   | 2     |
| BATTERY                         |      |     | 3   | 2    |     |            |     | 1   |      | 1   |     | 1   | 8     |
| B & E OF AUTO                   |      |     |     |      | 1   |            |     | 1   |      |     |     |     | 2     |
| CAPIAS ARREST                   |      |     | 2   |      |     |            |     |     |      | 1   |     |     | 3     |
| CONSPIRACY                      |      |     | 2   |      |     |            |     |     |      |     |     |     | 2     |
| CONTRIBUTING TO MINOR           |      |     |     | 1    | 1   |            | 1   |     |      |     |     |     | 3     |
| CRIMINAL INVASION OF PRIVACY    |      |     |     |      |     |            |     |     |      | 2   |     |     | 2     |
| DESTRUCTION OF PROPERTY         |      | 1   | 1   |      | 2   | 3          | 3   |     |      | 1   |     |     | 11    |
| DISORDERLY CONDUCT              |      | 1   | 1   |      | 1   |            |     |     |      |     |     |     | 3     |
| DOG / CAT AT LARGE              |      |     |     |      | 2   |            |     |     |      |     | 1   |     | 3     |
| DOMESTIC ASSAULT                |      |     |     |      |     |            | 2   |     |      |     |     |     | 2     |
| DOMESTIC BATTERY                | 1    |     | 1   | 3    | 1   |            | 1   |     | 1    |     | 1   |     | 9     |
| DRIVING REVOKED DUI             |      |     |     | 1    |     |            |     | 1   |      |     |     | 1   | 3     |
| DRIVING REVOKED 3RD OFFENSE     |      |     | 3   |      |     |            | 1   |     |      | 1   |     |     | 5     |
| DUI                             | 4    | 2   | 3   |      | 2   | 1          | 2   | 4   | 1    | 1   | 2   | 3   | 25    |
| FLEEING                         |      |     |     |      | 3   |            |     |     |      |     | 2   | 1   | 6     |
| HARASSMENT                      |      |     |     |      |     | 1          |     |     |      |     |     |     | 1     |
| HARASSING PHONE CALLS           |      |     |     |      |     |            |     | 1   |      |     |     |     | 1     |
| INTERFERENCE W/ EMERGENCY COMM. |      |     |     |      |     |            |     |     |      |     | 1   |     | 1     |
| JOYRIDING                       |      |     |     |      | 3   | 1          |     |     |      |     |     |     | 4     |
| LEAVING SCENE OF ACCIDENT       | 1    |     |     |      |     |            | 1   |     |      |     |     |     | 2     |
| LITTERING                       |      | 1   |     |      |     |            |     |     |      |     |     |     | 1     |

|                                 | JAN | FEB | MAR | APR | MAY | JUN | JUL | AUG | SEPT | ОСТ | NOV | DEC | TOTAL |
|---------------------------------|-----|-----|-----|-----|-----|-----|-----|-----|------|-----|-----|-----|-------|
| OBSTRUCTING POLICE OFFICER      | 1   | 1   | 1   | 2   | 1   |     | 1   | 1   | 2    | 1   |     |     | 11    |
| OBTAINING FALSE PRETENSE        |     | 1   |     |     |     |     |     |     |      |     |     |     | 1     |
| PETIT LARCENY                   |     | 1   |     |     | 1   |     |     | 3   |      |     |     |     | 5     |
| POSSESSION OF CONTROLLED SUB.   | 2   | 5   | 4   | 1   | 3   | 1   |     | 1   | 3    |     | 1   | 2   | 23    |
| POSSESSION OF MARIJUANA         | 1   |     |     |     | 1   |     |     | 1   |      |     |     |     | 3     |
| PUBLIC INTOXICATION             |     |     |     |     | 1   |     |     |     |      |     |     |     | 1     |
| RECKLESS DRIVING                |     |     | 1   |     |     |     |     |     |      |     |     |     | 1     |
| SHOPLIFTING                     | 3   | 1   | 10  | 20  | 6   | 8   | 7   | 12  | 4    | 5   | 3   | 5   | 84    |
| TRESPASSING                     |     |     |     |     |     | 1   | 1   |     | 2    | 1   |     |     | 5     |
| VIOLATION OF BOND               | 1   | 1   |     |     |     |     |     |     |      |     |     |     | 2     |
| VIOLATION OF PROTECTIVE ORDER   |     | 1   |     |     |     |     |     | 1   |      |     |     |     | 2     |
| WARRANT FROM OTHER JURISDICTION | 1   |     |     |     |     |     | 6   |     | 2    |     |     |     | 9     |
|                                 |     |     |     |     |     |     |     |     |      |     |     |     |       |
| TOTAL MISDEMEANORS              | 15  | 17  | 32  | 31  | 29  | 16  | 26  | 27  | 15   | 14  | 11  | 15  | 248   |
| TOTAL MISDEMEANORS              | 15  | 17  | 32  | 31  | 29  | 16  | 26  | 27  | 15   | 14  | 11  | 15  | 248   |
| TOTAL MISDEMEANORS              | 15  | 17  | 32  | 31  | 29  | 16  | 26  | 27  | 15   | 14  | 11  | 15  | 248   |
| TOTAL MISDEMEANORS              | 15  | 17  | 32  | 31  | 29  | 16  | 26  | 27  | 15   | 14  | 11  | 15  | 248   |
| TOTAL MISDEMEANORS              | 15  | 17  | 32  | 31  | 29  | 16  | 26  | 27  | 15   | 14  | 11  | 15  | 248   |
| TOTAL MISDEMEANORS              | 15  | 17  | 32  | 31  | 29  | 16  | 26  | 27  | 15   | 14  | 11  | 15  | 248   |
| TOTAL MISDEMEANORS              | 15  | 17  | 32  | 31  | 29  | 16  | 26  | 27  | 15   | 14  | 11  | 15  | 248   |
| TOTAL MISDEMEANORS              | 15  | 17  | 32  | 31  | 29  | 16  | 26  | 27  | 15   | 14  | 11  | 15  | 248   |
| TOTAL MISDEMEANORS              | 15  | 17  | 32  | 31  | 29  | 16  | 26  | 27  | 15   | 14  | 11  | 15  | 248   |
| TOTAL MISDEMEANORS              | 15  | 17  | 32  | 31  | 29  | 16  | 26  | 27  | 15   | 14  | 11  | 15  | 248   |
| TOTAL MISDEMEANORS              | 15  | 17  | 32  | 31  | 29  | 16  | 26  | 27  | 15   | 14  | 11  | 15  | 248   |
| TOTAL MISDEMEANORS              | 15  | 17  | 32  | 31  | 29  | 16  | 26  | 27  | 15   | 14  | 11  | 15  | 248   |

|                                 | F   | ELO | NY  | ARR | REST | S   |     |     |      |     |     |     |       |
|---------------------------------|-----|-----|-----|-----|------|-----|-----|-----|------|-----|-----|-----|-------|
|                                 | JAN | FEB | MAR | APR | MAY  | JUN | JUL | AUG | SEPT | OCT | NOV | DEC | TOTAL |
| BREAKING AND ENTERING           |     |     |     |     |      |     | 1   | 1   |      |     |     |     | 2     |
| BURGLARY                        |     |     |     |     |      |     | 1   | 1   |      | 1   |     |     | 3     |
| CAPIAS                          |     |     | 1   |     |      |     |     |     |      |     |     |     | 1     |
| CHILD NEGLECT                   |     |     |     |     |      |     |     |     | 2    |     |     |     | 2     |
| DESTRUCTION OF PROPERTY         |     |     |     |     |      | 1   |     |     |      |     |     |     | 1     |
| DRIVING REVOKED DUI 3RD         |     |     |     |     | 1    |     |     |     |      |     |     |     | 1     |
| DOMESTIC 3RD OFFENSE            |     |     |     |     |      |     | 1   |     |      |     |     |     | 1     |
| DUI W/ FLEEING                  |     |     |     |     |      |     |     |     |      | 1   |     |     | 1     |
| ESCAPE                          |     |     |     |     |      |     | 1   |     |      |     |     |     | 1     |
| FALSE PRETENSE                  | 1   |     |     |     |      |     |     |     |      |     |     |     | 1     |
| FLEEING - RECKLESS INDIFFERENCE | 1   |     |     |     | 1    |     |     |     | 1    | 1   |     |     | 4     |
| FLEEING W/ INJURY               |     |     |     |     |      |     |     |     |      | 1   |     |     | 1     |
| FORGERY                         |     |     |     |     |      | 1   |     |     |      |     |     |     | 1     |
| GRAND LARCENY                   |     | 1   |     |     | 1    |     |     |     |      |     |     |     | 2     |
| MALICIOUS WOUNDING              | 1   |     |     |     |      |     |     |     |      |     |     |     | 1     |
| MAKING TERRORISTIC THREAT       |     |     |     |     |      |     |     |     |      |     | 1   |     | 1     |
| POSSESSION OF STOLEN VEHICLE    |     |     |     |     |      |     | 1   |     |      |     |     |     | 1     |
| SHOPLIFTING 3RD                 |     |     | 1   |     |      | 1   |     | 1   |      |     |     | 1   | 4     |
| SOLICITING A MINOR VIA COMPUTER |     |     |     |     | 2    | 1   |     |     |      |     |     |     | 3     |
| STRANGULATION                   |     |     |     | 1   |      |     | 1   |     |      |     |     | 1   | 3     |
| UTTERING                        |     |     |     |     |      | 1   |     |     |      |     |     |     | 1     |
| TOTAL FELONIES                  | 3   | 1   | 2   | 1   | 5    | 5   | 6   | 3   | 3    | 4   | 1   | 2   | 36    |