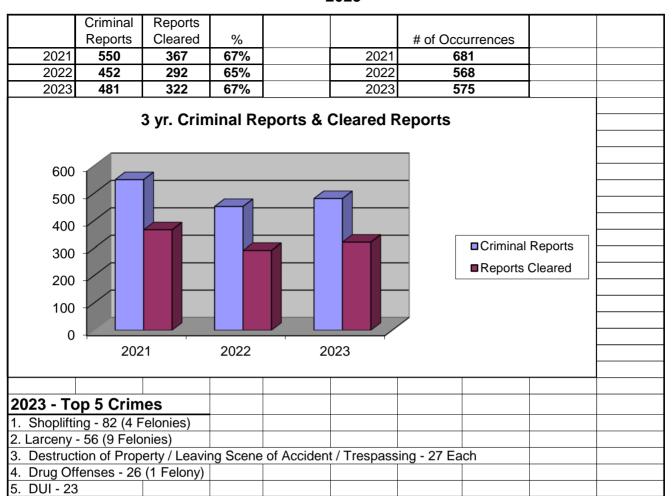

# Yearly Report - Activity 2023

| 2023             | JAN | FEB | MAR | APR | MAY | JUN | JUL | AUG | SEP | ост | NOV | DEC | TOTAL |
|------------------|-----|-----|-----|-----|-----|-----|-----|-----|-----|-----|-----|-----|-------|
| Criminal Reports | 33  | 29  | 48  | 42  | 49  | 44  | 35  | 41  | 38  | 38  | 41  | 43  | 481   |
| Reports Cleared  | 21  | 19  | 34  | 33  | 27  | 29  | 26  | 26  | 27  | 28  | 26  | 26  | 322   |
| Clearance Rate   | 64% | 66% | 71% | 79% | 55% | 66% | 74% | 63% | 71% | 74% | 63% | 60% | 67%   |
|                  |     |     |     |     |     |     |     |     |     |     |     |     |       |
| 2022             | JAN | FEB | MAR | APR | MAY | JUN | JUL | AUG | SEP | ост | NOV | DEC | TOTAL |
| Criminal Reports | 35  | 32  | 42  | 52  | 47  | 32  | 42  | 46  | 30  | 31  | 39  | 24  | 452   |
| Reports Cleared  | 21  | 23  | 25  | 35  | 26  | 27  | 25  | 33  | 22  | 20  | 21  | 14  | 292   |
| Clearance Rate   | 60% | 72% | 60% | 67% | 55% | 84% | 60% | 72% | 73% | 65% | 54% | 58% | 65%   |
|                  |     |     |     |     |     |     |     |     |     |     |     |     |       |
| 2021             | JAN | FEB | MAR | APR | MAY | JUN | JUL | AUG | SEP | ост | NOV | DEC | TOTAL |
| Criminal Reports | 44  | 24  | 39  | 35  | 36  | 55  | 60  | 52  | 47  | 46  | 56  | 56  | 550   |
| Reports Cleared  | 25  | 13  | 33  | 27  | 25  | 44  | 46  | 30  | 30  | 32  | 31  | 31  | 367   |
| Clearance Rate   | 57% | 54% | 85% | 77% | 69% | 80% | 77% | 58% | 64% | 70% | 55% | 55% | 67%   |

#### **Top 5 Comparisons**

| 2021                          |       | 2022                            |       | 2023                          |       |
|-------------------------------|-------|---------------------------------|-------|-------------------------------|-------|
| Reports                       |       | Reports                         |       | Reports                       |       |
| Larceny                       | 76    | Shoplifting                     | 88    | Shoplifting                   | 82    |
| Drug Offenses                 | 60    | Larceny                         | 58    | Larceny                       | 56    |
| Shoplifting                   | 52    | Drug Offenses                   | 38    | Destruction of Property       | 27    |
| Destruction of Property       | 46    | Destruction of Property         | 33    | Hit and Run                   | 27    |
| Hit and Run                   | 40    | Hit and Run                     | 31    | Trespassing                   | 27    |
| Traffic                       |       | Traffic                         |       | Traffic                       |       |
| Driving Suspended             | 40    | Speeding                        | 27    | Speeding                      | 57    |
| Speeding                      | 38    | Driving Suspended               | 19    | Driving Suspended             | 25    |
| No Seatbelt                   | 26    | No Insurance                    | 12    | Running Stop Sign             | 17    |
| No Insurance Carried          | 16    | Expired MVI                     | 5     | No Insurance Carried          | 11    |
| MVI / Insurance / Operators   | 7     | Insurance Carried / Operators   | 4     | No Insurance                  | 10    |
| Misdemeanor Arrests           | 5     | Misdemeanor Arrests             |       | Misdemeanor Arrests           |       |
| Shoplifting                   | 49    | Shoplifting                     | 84    | Shoplifting                   | 70    |
| Drug Offenses                 | 46    | Drug Offenses                   | 26    | DUI                           | 22    |
| Petit Larceny                 | 34    | DUI                             | 25    | Trespassing                   | 21    |
| DUI                           | 26    | Destruction of Property         | 11    | Drug Offenses                 | 19    |
| Domestic Battery              | 22    | Obstructing Police Officer      | 11    | Petit Larceny                 | 15    |
| Felony Arrests                |       | Felony Arrests                  |       | Felony Arrests                |       |
| Fraudulent Use of Access Dev. | 19    | Fleeing Reckless Indiff.        | 4     | Fraudulent Use of Access Dev. | 11    |
| Shoplifting 3rd               | 8     | Shoplifting 3rd                 | 4     | Breaking and Entering         | 7     |
| Capias                        | 6     | Burglary                        | 3     | Grand Larceny                 | 5     |
| Poss. Intent to Deliver       | 6     | Soliciting a Minor Via Computer | 3     | Capias                        | 4     |
| Driving Revoked DUI 3rd       | 5     | Strangulation                   | 3     | Fleeing Reckless Indiff.      | 4     |
|                               |       |                                 |       | Shoplifting 3rd               | 4     |
|                               |       |                                 |       |                               |       |
| 911 Calls                     |       | 911 Calls                       |       | 911 Calls                     |       |
| Request for Officer           | 588   | Request for Officer             | 332   | Suspicious Activity / Person  | 268   |
| Suspicious Activity / Person  | 459   | Suspicious Activity / Person    | 261   | Request for Officer           | 215   |
| Welfare Concern               | 412   | Alarm                           | 203   | Domestic / Disturbance        | 201   |
| MVA                           | 367   | MVA                             | 196   | Alarm                         | 173   |
| Alarm                         | 271   | Welfare Check                   | 180   | Welfare Check                 | 113   |
| Total Calls                   | 5,763 | Total Calls                     | 3,175 | Total Calls                   | 2,277 |