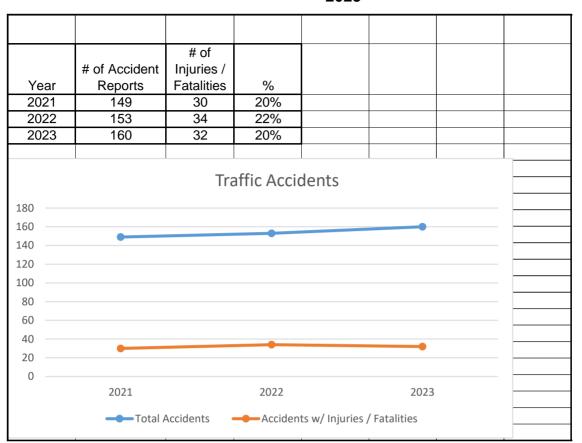

| 42  | 52  | 47  | 32  | 42  | 46  | 30  | 31  | 39  | 24  | 452   |
| Reports Cleared  | 21  | 23  | 25  | 35  | 26  | 27  | 25  | 33  | 22  | 20  | 21  | 14  | 292   |
| Clearance Rate   | 60% | 72% | 60% | 67% | 55% | 84% | 60% | 72% | 73% | 65% | 54% | 58% | 65%   |
|                  |     |     |     |     |     |     |     |     |     |     |     |     |       |
| 2021             | JAN | FEB | MAR | APR | MAY | JUN | JUL | AUG | SEP | ост | NOV | DEC | TOTAL |
| Criminal Reports | 44  | 24  | 39  | 35  | 36  | 55  | 60  | 52  | 47  | 46  | 56  | 56  | 550   |
| Reports Cleared  | 25  | 13  | 33  | 27  | 25  | 44  | 46  | 30  | 30  | 32  | 31  | 31  | 367   |
| Clearance Rate   | 57% | 54% | 85% | 77% | 69% | 80% | 77% | 58% | 64% | 70% | 55% | 55% | 67%   |

### Accidents 2023



#### Criminal Reports 2023



| MISDEMEANOR ARRESTS               |     |     |     |     |     |     |     |     |      |     |     |     |       |
|-----------------------------------|-----|-----|-----|-----|-----|-----|-----|-----|------|-----|-----|-----|-------|
|                                   | JAN | FEB | MAR | APR | MAY | JUN | JUL | AUG | SEPT | ОСТ | NOV | DEC | TOTAL |
| ANIMAL CARE ORDINANCE             | 2   |     |     |     | 1   |     |     |     |      |     |     |     | 3     |
| ASSAULT                           |     |     | 1   |     |     |     |     | 1   |      | 1   | 1   |     | 4     |
| ASSAULT ON A POLICE OFFICER       |     | 1   | 1   |     |     |     |     |     |      | 1   |     |     | 3     |
| BATTERY                           |     | 2   | 1