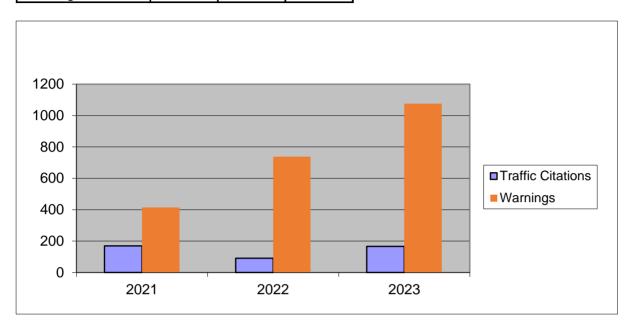

# Traffic Citations / Warnings 2023

|                   | 2021 | 2022 | 2023 |
|-------------------|------|------|------|
| Traffic Citations | 170  | 91   | 166  |
| Warnings          | 414  | 738  | 1076 |