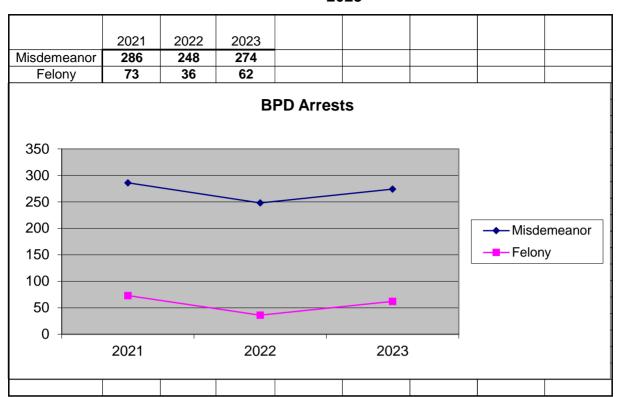

#### Criminal Reports 2023

| MISDEMEANOR ARRESTS               |     |     |     |     |     |     |     |     |      |     |     |     |       |
|-----------------------------------|-----|-----|-----|-----|-----|-----|-----|-----|------|-----|-----|-----|-------|
|                                   | JAN | FEB | MAR | APR | MAY | JUN | JUL | AUG | SEPT | ОСТ | NOV | DEC | TOTAL |
| ANIMAL CARE ORDINANCE             | 2   |     |     |     | 1   |     |     |     |      |     |     |     | 3     |
| ASSAULT                           |     |     | 1   |     |     |     |     | 1   |      | 1   | 1   |     | 4     |
| ASSAULT ON A POLICE OFFICER       |     | 1   | 1   |     |     |     |     |     |      | 1   |     |     | 3     |
| BATTERY                           |     | 2   | 1   | 1   |     |     |     |     |      | 2   |     | 1   | 7     |
| BATTERY ON POLICE OFFICER         |     |     | 1   |     | 1   |     |     |     | 3    |     |     |     | 5     |
| BATTERY ON SCHOOL OFFICIAL        |     |     |     |     |     |     |     |     | 2    |     |     |     | 2     |
| BRANDISHING                       | 1   |     |     |     |     | 1   |     | 1   |      |     |     |     | 3     |
| B & E OF AUTO                     |     |     |     |     |     | 1   | 1   |     |      |     |     | 2   | 4     |
| CAPIAS ARREST                     |     |     |     |     |     | 2   | 2   |     | 1    | 2   |     |     | 7     |
| CONTRIBUTING TO MINOR             |     |     |     |     |     |     | 1   |     |      |     |     | 1   | 2     |
| COUNTERFEITING W/ INTENT TO UTTER |     |     |     |     |     |     |     |     | 1    |     |     |     | 1     |
| DESTRUCTION OF PROPERTY           |     |     | 1   |     | 1   | 2   | 1   |     | 1    |     |     | 2   | 8     |
| DISORDERLY CONDUCT                | 1   |     | 1   |     |     | 2   |     |     | 2    |     | 3   | 1   | 10    |
| DOG / CAT AT LARGE                | 2   |     |     |     |     |     |     |     |      |     |     |     | 2     |
| DOMESTIC ASSAULT                  |     |     |     |     |     |     |     |     | 1    | 1   |     |     | 2     |
| DOMESTIC BATTERY                  | 1   |     | 1   | 3   | 2   |     | 1   |     | 1    |     |     | 1   | 10    |
| DRIVING REVOKED DUI               |     |     | 1   |     |     | 1   |     | 2   |      |     |     |     | 4     |
| DRIVING REVOKED 3RD OFFENSE       |     |     | 1   | 1   | 1   |     |     | 1   |      |     |     |     | 4     |
| DUI                               | 1   | 2   | 2   | 4   |     | 3   |     | 1   | 2    | 4   | 1   | 2   | 22    |
| FILING FALSE REPORT               |     |     |     |     |     | 1   |     |     |      |     |     |     | 1     |
| FLEEING                           |     |     |     |     | 1   | 1   | 1   |     |      | 2   | 1   |     | 6     |
| FURNISHING ALCOHOL TO MINOR       |     |     |     |     |     |     |     |     |      | 1   |     |     | 1     |
| HARASSMENT                        |     |     |     |     |     |     |     |     |      |     |     | 1   | 1     |
| ILLEGAL BURNING                   |     |     |     |     |     |     |     | 1   |      |     |     |     | 1     |

|                                        | JAN | FEB | MAR | APR | MAY | JUN | JUL | AUG | SEPT | ОСТ | NOV | DEC | TOTAL |
|----------------------------------------|-----|-----|-----|-----|-----|-----|-----|-----|------|-----|-----|-----|-------|
| INDECENT EXPOSURE                      |     |     |     |     |     | 1   | 1   | 1   |      |     |     |     | 3     |
| INHALING INTOXICATING COMPOUND         |     |     |     |     | 1   |     |     |     |      |     |     |     | 1     |
| JOYRIDING                              |     |     |     | 1   |     |     |     | 1   |      | 1   |     |     | 3     |
| LEAVING SCENE OF ACCIDENT              |     |     |     |     |     |     |     |     |      | 1   |     |     | 1     |
| OBSTRUCTING POLICE OFFICER             |     |     | 2   | 2   | 1   | 2   | 1   |     |      |     |     | 1   | 9     |
| PETIT LARCENY                          | 3   |     | 1   | 1   | 3   | 2   |     |     | 1    |     | 1   | 3   | 15    |
| POSSESSION OF CONTROLLED SUB.          |     | 1   | 1   | 2   | 2   | 1   |     | 1   | 2    |     |     | 3   | 13    |
| POSSESSION OF MARIJUANA                |     | 1   | 1   |     | 2   | 1   |     |     |      | 1   |     |     | 6     |
| POSSESSION OF STOLEN PROPERTY          |     |     |     |     |     |     |     |     |      | 1   |     |     | 1     |
| POSSESSION OF TOBACCO - MINOR          |     |     |     |     |     |     | 1   |     |      |     |     |     | 1     |
| PUBLIC INTOXICATION                    |     |     | 2   |     |     |     | 1   |     |      |     |     |     | 3     |
| RESISTING ARREST                       |     | 1   |     |     |     |     |     |     | 1    | 1   |     |     | 3     |
| SHOPLIFTING                            | 6   | 3   | 10  | 14  | 4   | 7   | 6   | 4   | 4    | 6   | 3   | 3   | 70    |
| STALKING                               |     |     |     | 1   |     |     |     |     |      |     |     |     | 1     |
| TRESPASSING                            | 2   | 3   | 2   | 1   | 4   | 1   | 1   |     | 1    | 1   | 4   | 1   | 21    |
| UNAUTHORIZED PERSON IN POSS OF FIREARM |     |     | 1   |     |     |     |     |     | 1    |     |     |     | 2     |
| VIOLATION OF PROTECTIVE ORDER          | 1   |     | 1   | 2   |     |     |     |     |      | 1   |     |     | 5     |
| WARRANT FROM OTHER JURISDICTION        |     |     |     |     |     | 2   |     |     |      |     | 1   |     | 3     |
| TOTAL MISDEMEANORS                     | 20  | 14  | 32  | 33  | 24  | 31  | 18  | 14  | 24   | 27  | 15  | 22  | 274   |
|                                        |     |     |     |     |     |     |     |     |      |     |     |     |       |
|                                        |     |     |     |     |     |     |     |     |      |     |     |     |       |
|                                        |     |     |     |     |     |     |     |     |      |     |     |     |       |
|                                        |     |     |     |     |     |     |     |     |      |     |     |     |       |
|                                        |     |     |     |     |     |     |     |     |      |     |     |     |       |
|                                        |     |     |     |     |     |     |     |     |      |     |     |     |       |

| FELONY ARRESTS                        |     |     |     |     |     |     |     |     |      |     |     |     |       |
|---------------------------------------|-----|-----|-----|-----|-----|-----|-----|-----|------|-----|-----|-----|-------|
|                                       | JAN | FEB | MAR | APR | MAY | JUN | JUL | AUG | SEPT | ОСТ | NOV | DEC | TOTAL |
| ANIMAL CRUELTY                        |     |     |     |     |     |     |     | 1   |      |     |     |     | 1     |
| BATTERY ON POLICE OFFICER 2ND OFFENSE |     |     |     |     | 1   |     |     |     |      |     |     |     | 1     |
| BREAKING AND ENTERING                 |     |     | 2   |     |     |     |     | 1   |      |     |     | 4   | 7     |
| CAPIAS                                |     | 1   |     | 1   |     |     | 1   |     |      | 1   |     |     | 4     |
| CHILD NEGLECT                         |     |     |     |     | 1   |     |     |     |      |     |     |     | 1     |
| CONSPIRACY                            |     |     |     |     |     |     |     |     |      | 2   |     | 1   | 3     |
| DRIVING REVOKED DUI 3RD               |     |     |     |     |     |     |     |     |      |     | 1   |     | 1     |
| DOMESTIC 3RD OFFENSE                  |     |     |     |     |     |     |     |     |      | 1   |     |     | 1     |
| DUI 3RD OFFENSE                       |     |     |     |     |     |     |     |     |      | 1   |     |     | 1     |
| DUI W/ FLEEING                        |     |     | 1   | 1   |     |     |     |     |      |     |     |     | 2     |
| ENTERING W/O BREAKING                 |     |     |     |     |     |     |     |     |      | 1   |     | 1   | 2     |
| ESCAPE                                |     |     |     |     |     |     |     |     | 1    |     |     |     | 1     |
| FLEEING - RECKLESS INDIFFERENCE       |     |     | 1   | 1   |     |     |     |     | 1    | 1   |     |     | 4     |
| FLEEING W/ INJURY                     |     |     | 1   |     |     |     |     |     |      |     |     |     | 1     |
| FORGERY                               |     |     |     |     | 1   |     |     |     |      |     |     |     | 1     |
| FRAUDULENT SCHEMES                    |     |     |     |     |     |     |     | 2   |      |     |     |     | 2     |
| FRAUDULENT USE OF ACCESS DEVICE       | 5   |     |     | 1   | 2   | 1   |     |     |      | 2   |     |     | 11    |
| FUGITIVE FROM JUSTICE                 |     |     |     |     |     |     |     | 1   |      |     |     |     | 1     |
| GRAND LARCENY                         | 1   |     | 1   |     |     |     |     |     |      | 2   |     | 1   | 5     |
| MAKING TERRORISTIC THREAT             |     |     | 1   |     |     |     |     |     |      |     |     |     | 1     |
| POSESSION OF CONTROLLED SUB           |     |     |     |     |     |     | 1   |     |      |     |     |     | 1     |
| POSSESSION W/ INTENT TO DELIVER       |     |     |     |     |     |     |     |     |      |     |     | 1   | 1     |
| RETALIATION AGAINST PUBLIC OFFICIAL   |     |     |     |     |     |     |     |     | 1    |     |     |     | 1     |
| SHOPLIFTING 3RD                       |     | 1   | 1   | 1   |     |     |     | 1   |      |     |     |     | 4     |

|                                 | JAN | FEB | MAR | APR | MAY | JUN | JUL | AUG | SEPT | ОСТ | NOV | DEC | TOTAL |
|---------------------------------|-----|-----|-----|-----|-----|-----|-----|-----|------|-----|-----|-----|-------|
| SOLICITING A MINOR VIA COMPUTER |     |     |     |     |     |     |     |     | 1    |     |     | 1   | 2     |
| UTTERING                        |     |     |     |     | 1   |     |     |     |      |     |     |     | 1     |
| WANTON ENDANGERMENT             |     |     |     |     |     | 1   |     |     |      |     |     |     | 1     |
| TOTAL FELONIES                  | 6   | 2   | 8   | 5   | 6   | 2   | 2   | 6   | 4    | 11  | 1   | 9   | 62    |

### Misdemeanor / Felony Arrests 2023

| TRAFFIC CITATIONS                 |     |     |     |     |     |     |     |     |      |     |     |     |       |
|-----------------------------------|-----|-----|-----|-----|-----|-----|-----|-----|------|-----|-----|-----|-------|
|                                   | JAN | FEB | MAR | APR | MAY | JUN | JUL | AUG | SEPT | OCT | NOV | DEC | TOTAL |
| CELL PHONE                        |     |     |     |     |     | 1   |     |     |      |     |     |     | 1     |
| DEFECTIVE EQUIPMENT               | 1   | 1   |     |     |     |     |     | 1   | 1    | 1   |     |     | 5     |
| DRAG RACING                       |     |     |     |     |     |     |     |     |      | 1   |     |     | 1     |
| DRIVING REVOKED/SUSP              | 1   | 2   |     |     | 1   | 4   | 4   | 4   | 3    | 1   | 4   | 1   | 25    |
| EXPIRED DRIVERS LICENSE           |     |     |     |     |     |     |     |     |      | 1   |     |     | 1     |
| EXPIRED MVI STICKER               | 1   | 2   |     |     |     |     |     |     |      | 1   |     |     | 4     |
| EXPIRED REGISTRATION              |     |     |     |     |     | 1   |     |     |      |     |     |     | 1     |
| FAILURE TO OBEY TRAFFIC CONTROL   |     |     |     |     |     | 1   | 1   |     |      |     |     |     | 2     |
| FAILURE TO OBTAIN WV REGISTRATION | 1   |     |     |     |     |     |     |     |      |     |     |     | 1     |
| FAILURE TO YIELD RIGHT OF WAY     |     |     |     |     |     |     |     |     |      | 1   |     |     | 1     |
| FOLLOWING TOO CLOSE               |     |     |     |     |     |     | 1   |     |      |     |     |     | 1     |
| IMPROPER REGISTRATION             |     | 1   |     |     |     |     | 1   |     |      |     |     |     | 2     |
| LEAVING THE SCENE                 |     |     |     |     |     |     | 1   |     |      | 1   |     |     | 2     |
| NO INSURANCE                      |     |     |     |     |     | 2   | 4   | 1   |      | 2   |     | 1   | 10    |
| NO INSURANCE CARRIED              |     | 2   |     |     | 3   |     | 3   | 1   |      | 2   |     |     | 11    |
| NO OPERATORS                      | 1   |     |     |     |     |     | 2   | 1   |      | 1   |     |     | 5     |
| NO REGISTRATION                   |     |     |     |     |     |     | 2   | 2   | 1    |     |     |     | 5     |
| NO SEATBELT                       |     | 1   |     |     |     |     | 1   |     |      |     |     |     | 2     |
| PASSING SCHOOL BUS                |     |     |     |     | 2   |     |     |     |      |     |     |     | 2     |
| RECKLESS DRIVING                  |     |     |     |     |     |     | 2   | 2   |      |     |     | 1   | 5     |
| RUNNING RED LIGHT                 |     |     |     |     | 1   |     |     |     |      | 1   |     |     | 2     |
| RUNNING STOP SIGN                 |     |     |     |     |     | 1   | 2   | 1   | 2    | 2   | 9   |     | 17    |
| SPEEDING                          | 3   | 1   | 2   | 3   | 1   | 9   | 4   | 4   | 16   | 8   | 3   | 3   | 57    |
| WINDOW TINT                       |     | 2   |     |     |     | 1   |     |     |      |     |     |     | 3     |
| TOTAL TRAFFIC CITATIONS           | 8   | 12  | 2   | 3   | 8   | 20  | 28  | 17  | 23   | 23  | 16  | 6   | 166   |